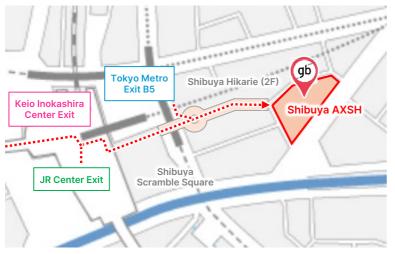

## 1. From Shibuya to AXSH

Head towards the Aoyama area after arriving on the second floor of Shibuya Hikarie, and you will reach "Shibuya AXSH".

Take the central escalator from the
1st floor and go up to the 2nd floor.

Pass through the doors on the left of the office floor and take the escalator.

3 Take the elevator (one without a gate)at the far end and go up to the 7F.