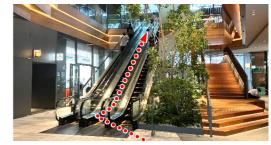

## 2. From AXSH 3F to 7F

Pass through the doors on the left of the office floor and take the escalator.

3 Take the elevator (one without a gate)at the far end and go up to the 7F.