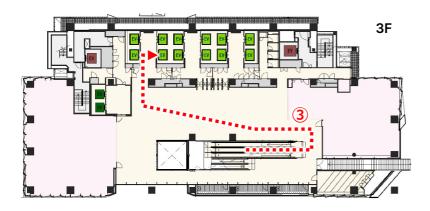

Pass through the doors on the left of the office floor and take the escalator.

3 Take the elevator (one without a gate)at the far end and go up to the 7F.

## 2. From AXSH 3F to 7F