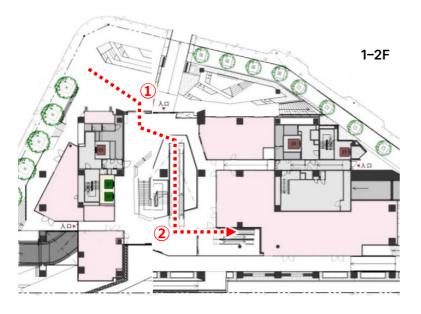

## 1. From Shibuya to AXSH

Head towards the Aoyama area after arriving on the second floor of Shibuya Hikarie, and you will reach "Shibuya AXSH".

Take the central escalator from the
1st floor and go up to the 2nd floor.

Pass through the doors on the left of the office floor and take the escalator.

3 Take the elevator (one without a gate)at the far end and go up to the 7F.