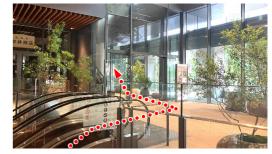

Pass through the doors on the left of the office floor and take the escalator.

3 Take the elevator (one without a gate)at the far end and go up to the 7F.

## 2. From AXSH 3F to 7F