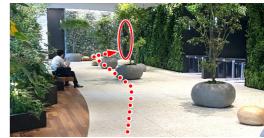

## 1. From Shibuya to AXSH

Head towards the Aoyama area after arriving on the second floor of Shibuya Hikarie, and you will reach "Shibuya AXSH".

Take the central escalator from the
1st floor and go up to the 2nd floor.